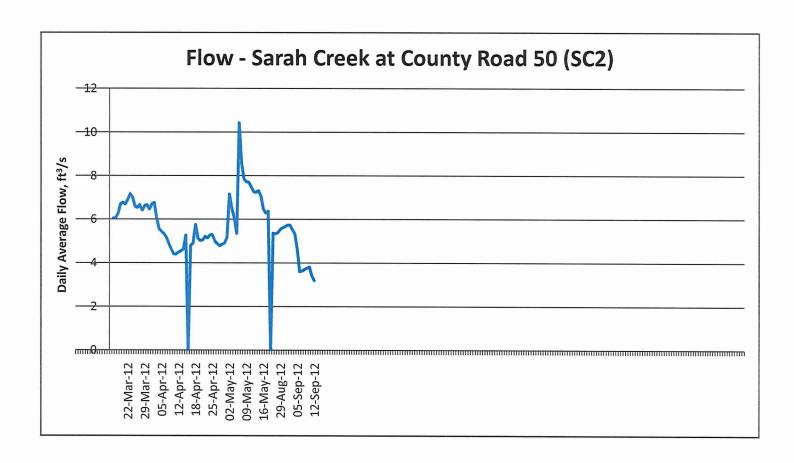

## Flow at SC2

| Flow, ft <sup>3</sup> /s |
|--------------------------|
| 6.0425761                |
| 6.0578669                |
| 6.2598046                |
| 6.6944501                |
| 6.7699971                |
| 6.7043643                |
| 6.8923557                |
| 7.1607542                |
| 7.0084752                |
| 6.6074764                |
| 6.5445385                |
| 6.6667632                |
| 6.4275876                |
| 6.6217717                |
| 6.6628692                |
| 6.4804226                |
| 6.7023742                |
| 6.7619397                |
| 6.039757                 |
| 5.5414202                |
| 5.4367208                |
| 5.3297484                |
| 5.1697127                |
| 4.8877925                |
| 4.6261952                |
| 4.413626                 |
| 4.3998251                |
| 4.4894091                |
| 4.5434106                |
| 4.6242236                |
| 5.2706677                |
|                          |

## Flow at SC2

| Date      | Flow, ft <sup>3</sup> /s |
|-----------|--------------------------|-----------|--------------------------|-----------|--------------------------|-----------|--------------------------|
| 16-Apr-12 | 4.7931821                | 19-May-12 | 7.0522079                | 21-Jun-12 | 27.693967                | 24-Jul-12 | 14.16132                 |
| 17-Apr-12 | 4.9124087                | 20-May-12 | 9.4686                   | 22-Jun-12 | 26.712935                | 25-Jul-12 | 12.088267                |
| 18-Apr-12 | 5.7524177                | 21-May-12 | 7.6830332                | 23-Jun-12 | 26.138938                | 26-Jul-12 | 11.445569                |
| 19-Apr-12 | 5.1285162                | 22-May-12 | 7.6490263                | 24-Jun-12 | 25.259652                | 27-Jul-12 | 11.165392                |
| 20-Apr-12 | 5.0259004                | 23-May-12 | 8.7474059                | 25-Jun-12 | 23.598872                | 28-Jul-12 | 10.941309                |
| 21-Apr-12 | 5.0519288                | 24-May-12 | 48.906665                | 26-Jun-12 | 21.937565                | 29-Jul-12 | 10.810732                |
| 22-Apr-12 | 5.2152648                | 25-May-12 | 26.604193                | 27-Jun-12 | 20.622124                | 30-Jul-12 | 10.092723                |
| 23-Apr-12 | 5.1457941                | 26-May-12 | 23.866675                | 28-Jun-12 | 19.280279                | 31-Jul-12 | 9.3396912                |
| 24-Apr-12 | 5.2777614                | 27-May-12 | 27.376207                | 29-Jun-12 | 17.702058                | 01-Aug-12 | 8.9703583                |
| 25-Apr-12 | 5.2951925                | 28-May-12 | 54.269393                | 30-Jun-12 | 16.728146                | 02-Aug-12 | 8.5608021                |
| 26-Apr-12 | 4.995303                 | 29-May-12 | 39.987526                | 01-Jul-12 | 15.806155                | 03-Aug-12 | 8.222064                 |
| 27-Apr-12 | 4.8775311                | 30-May-12 | 36.211874                | 02-Jul-12 | 15.087299                | 04-Aug-12 | 8.4694174                |
| 28-Apr-12 | 4.7846871                | 31-May-12 | 35.462421                | 03-Jul-12 | 15.634382                | 05-Aug-12 | 7.8427094                |
| 29-Apr-12 | 4.8525854                | 01-Jun-12 | 33.67897                 | 04-Jul-12 | 15.495447                | 06-Aug-12 | 7.561412                 |
| 30-Apr-12 | 4.9064443                | 02-Jun-12 | 31.702818                | 05-Jul-12 | 14.965913                | 07-Aug-12 | 7.2449539                |
| 01-May-12 | 5.167324                 | 03-Jun-12 | 30.090564                | 06-Jul-12 | 14.413334                | 08-Aug-12 | 7.0558989                |
| 02-May-12 | 7.1587499                | 04-Jun-12 | 30.49125                 | 07-Jul-12 | 14.356954                | 09-Aug-12 | 6.8587115                |
| 03-May-12 | 6.5175204                | 05-Jun-12 | 30.239204                | 08-Jul-12 | 13.590312                | 10-Aug-12 | 6.5803943                |
| 04-May-12 | 6.0628218                | 06-Jun-12 | 26.547851                | 09-Jul-12 | 12.892471                | 11-Aug-12 | 6.3752362                |
| 05-May-12 | 5.3562                   | 07-Jun-12 | 23.766423                | 10-Jul-12 | 12.261983                | 12-Aug-12 | 6.2106925                |
| 06-May-12 | 10.431946                | 08-Jun-12 | 22.164581                | 11-Jul-12 | 11.412049                | 13-Aug-12 | 6.0746766                |
| 07-May-12 | 8.5946867                | 09-Jun-12 | 20.478454                | 12-Jul-12 | 10.10873                 | 14-Aug-12 | 5.8991395                |
| 08-May-12 | 7.8641735                | 10-Jun-12 | 20.443814                | 13-Jul-12 | 9.5529688                | 15-Aug-12 | 5.9076482                |
| 09-May-12 | 7.732155                 | 11-Jun-12 | 25.697685                | 14-Jul-12 | 8.7629553                | 16-Aug-12 | 5.6711037                |
| 10-May-12 | 7.704232                 | 12-Jun-12 | 20.258996                | 15-Jul-12 | 7.5616293                | 17-Aug-12 | 5.7248801                |
| 11-May-12 | 7.4687484                | 13-Jun-12 | 18.812165                | 16-Jul-12 | 6.6462413                | 18-Aug-12 | 5.7562074                |
| 12-May-12 | 7.2761878                | 14-Jun-12 | 22.042945                | 17-Jul-12 | 6.9791362                | 19-Aug-12 | 5.9166962                |
| 13-May-12 | 7.2354539                | 15-Jun-12 | 20.734918                | 18-Jul-12 | 10.307168                | 20-Aug-12 | 5.7227949                |
| 14-May-12 | 7.3085804                | 16-Jun-12 | 19.263988                | 19-Jul-12 | 10.584304                | 21-Aug-12 | 5.6764179                |
| 15-May-12 | 7.0685394                | 17-Jun-12 | 18.177606                | 20-Jul-12 | 10.771847                | 22-Aug-12 | 5.6655134                |
| 16-May-12 |                          | 18-Jun-12 | 23.025832                | 21-Jul-12 | 10.613945                | 23-Aug-12 | 5.6542691                |
| 17-May-12 | 6.2926838                | 19-Jun-12 | 33.486923                | 22-Jul-12 | 10.373307                | 24-Aug-12 | 5.6530988                |
| 18-May-12 | 6.3799569                | 20-Jun-12 | 30.308622                | 23-Jul-12 | 10.034092                | 25-Aug-12 | 5.4389142                |
|           |                          |           |                          |           |                          |           |                          |

## Flow at SC2

| Date      | Flow, ft <sup>3</sup> /s |
|-----------|--------------------------|-----------|--------------------------|-----------|--------------------------|-----------|--------------------------|
| 26-Aug-12 | 5.3690144                | 13-Sep-12 | 3.317191                 | 01-Oct-12 | 3.0173303                | 19-Oct-12 | 2.7339593                |
| 27-Aug-12 | 5.3341772                | 14-Sep-12 | 3.0519437                | 02-Oct-12 | 2.8598649                | 20-Oct-12 | 2.5762821                |
| 28-Aug-12 | 5.3946452                | 15-Sep-12 | 2.9575314                | 03-Oct-12 | 2.805637                 | 21-Oct-12 | 2.5867925                |
| 29-Aug-12 | 5.5364661                | 16-Sep-12 | 2.7706893                | 04-Oct-12 | 2.765268                 | 22-Oct-12 | 2.5789898                |
| 30-Aug-12 | 5.6106228                | 17-Sep-12 | 3.4543436                | 05-Oct-12 | 2.544501                 | 23-Oct-12 | 2.7325628                |
| 31-Aug-12 | 5.661009                 | 18-Sep-12 | 2.8165807                | 06-Oct-12 | 2.460686                 | 24-Oct-12 | 2.4608767                |
| 01-Sep-12 | 5.7356026                | 19-Sep-12 | 2.8986998                | 07-Oct-12 | 2.4429263                | 25-Oct-12 | 2.543257                 |
| 02-Sep-12 | 5.7304668                | 20-Sep-12 | 2.509333                 | 08-Oct-12 | 2.7992024                | 26-Oct-12 | 2.0913381                |
| 03-Sep-12 | 5.5278985                | 21-Sep-12 | 2.5776735                | 09-Oct-12 | 3.0653785                | 27-Oct-12 | 1.9248773                |
| 04-Sep-12 | 5.3346627                | 22-Sep-12 | 2.5588231                | 10-Oct-12 | 2.94068                  | 28-Oct-12 | 1.8735758                |
| 05-Sep-12 | 4.6231834                | 23-Sep-12 | 2.5152641                | 11-Oct-12 | 2.9872344                | 29-Oct-12 | 1.8549569                |
| 06-Sep-12 | 3.6037937                | 24-Sep-12 | 2.6419807                | 12-Oct-12 | 2.7386904                | 30-Oct-12 | 1.8278455                |
| 07-Sep-12 | 3.6320993                | 25-Sep-12 | 2.8093207                | 13-Oct-12 | 2.9538243                | 31-Oct-12 | 1.7835374                |
| 08-Sep-12 | 3.7003022                | 26-Sep-12 | 2.7999065                | 14-Oct-12 | 2.9505968                | 01-Nov-12 | 1.8119215                |
| 09-Sep-12 | 3.7673239                | 27-Sep-12 | 2.7764496                | 15-Oct-12 | 2.7406519                | 02-Nov-12 | 1.7018983                |
| 10-Sep-12 | 3.8153717                | 28-Sep-12 | 2.8007055                | 16-Oct-12 | 2.9071801                | 03-Nov-12 | 1.7254561                |
| 11-Sep-12 | 3.4157574                | 29-Sep-12 | 2.8613236                | 17-Oct-12 | 2.8764312                | 04-Nov-12 | 1.7022746                |
| 12-Sep-12 | 3.1886161                | 30-Sep-12 | 2.9308917                | 18-Oct-12 | 2.7802615                | 05-Nov-12 | 1.7143528                |