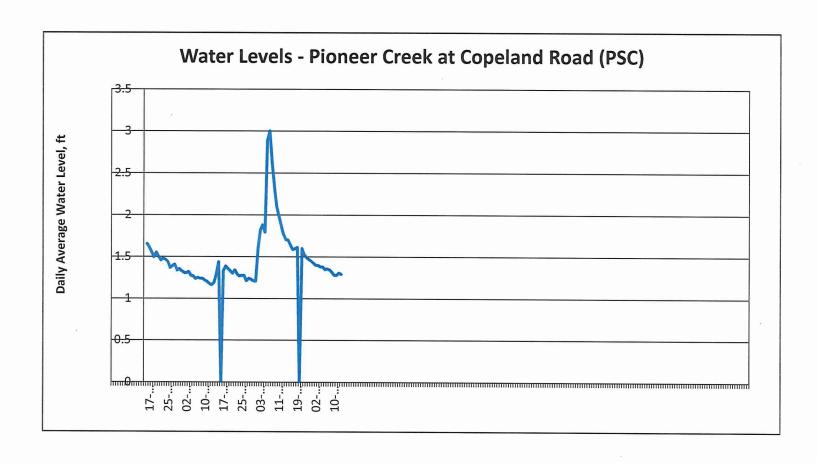

## **Water Levels at PSC**

| Date      | Water Level, ft |
|-----------|-----------------|
| 16-Mar-12 | 1.65315         |
| 17-Mar-12 | 1.612322917     |
| 18-Mar-12 | 1.555708333     |
| 19-Mar-12 | 1.497114583     |
| 20-Mar-12 | 1.551322917     |
| 21-Mar-12 | 1.50246875      |
| 22-Mar-12 | 1.459020833     |
| 23-Mar-12 | 1.483135417     |
| 24-Mar-12 | 1.467697917     |
| 25-Mar-12 | 1.438239583     |
| 26-Mar-12 | 1.367572917     |
| 27-Mar-12 | 1.38990625      |
| 28-Mar-12 | 1.40634375      |
| 29-Mar-12 | 1.33615625      |
| 30-Mar-12 | 1.354177083     |
| 31-Mar-12 | 1.32909375      |
| 01-Apr-12 | 1.3100625       |
| 02-Apr-12 | 1.30609375      |
| 03-Apr-12 | 1.319145833     |
| 04-Apr-12 | 1.277760417     |
| 05-Apr-12 | 1.26809375      |
| 06-Apr-12 | 1.237583333     |
| 07-Apr-12 | 1.252802083     |
| 08-Apr-12 | 1.241979167     |
| 09-Apr-12 | 1.241947917     |
| 10-Apr-12 | 1.22025         |
| 11-Apr-12 | 1.20375         |
| 12-Apr-12 | 1.178322917     |
| 13-Apr-12 | 1.163854167     |
| 14-Apr-12 | 1.193666667     |
| 15-Apr-12 | 1.29575         |
| 16-Apr-12 | 1.439833333     |

## **Water Levels at PSC**

| Date      | Water Level, ft |
|-----------|-----------------|-----------|-----------------|-----------|-----------------|-----------|-----------------|
| 17-Apr-12 | 1.327489583     | 20-May-12 | 1.874458333     | 22-Jun-12 | 4.63934375      | 25-Jul-12 | 3.198760417     |
| 18-Apr-12 | 1.387635417     | 21-May-12 | 1.78371875      | 23-Jun-12 | 4.396958333     | 26-Jul-12 | 3.243635417     |
| 19-Apr-12 | 1.357416667     | 22-May-12 | 1.69984375      | 24-Jun-12 | 4.204145833     | 27-Jul-12 | 3.158375        |
| 20-Apr-12 | 1.332416667     | 23-May-12 | 1.731302083     | 25-Jun-12 | 4.082958333     | 28-Jul-12 | 3.022583333     |
| 21-Apr-12 | 1.302385417     | 24-May-12 | 3.61159375      | 26-Jun-12 | 3.989375        | 29-Jul-12 | 2.9058125       |
| 22-Apr-12 | 1.3401875       | 25-May-12 | 4.439177083     | 27-Jun-12 | 3.919239583     | 30-Jul-12 | 2.79284375      |
| 23-Apr-12 | 1.29278125      | 26-May-12 | 4.432958333     | 28-Jun-12 | 3.91559375      | 31-Jul-12 | 2.66271875      |
| 24-Apr-12 | 1.270552083     | 27-May-12 | 4.286270833     | 29-Jun-12 | 3.92178125      | 01-Aug-12 | 2.545635417     |
| 25-Apr-12 | 1.276770833     | 28-May-12 | 4.69325         | 30-Jun-12 | 3.912927083     | 02-Aug-12 | 2.469239583     |
| 26-Apr-12 | 1.276072917     | 29-May-12 | 4.689083333     | 01-Jul-12 | 3.874739583     | 03-Aug-12 | 2.37815625      |
| 27-Apr-12 | 1.214895833     | 30-May-12 | 4.448364583     | 02-Jul-12 | 3.889583333     | 04-Aug-12 | 2.49853125      |
| 28-Apr-12 | 1.2420625       | 31-May-12 | 4.142           | 03-Jul-12 | 3.858864583     | 05-Aug-12 | 2.467145833     |
| 29-Apr-12 | 1.231395833     | 01-Jun-12 | 3.82909375      | 04-Jul-12 | 3.810208333     | 06-Aug-12 | 2.366010417     |
| 30-Apr-12 | 1.213947917     | 02-Jun-12 | 3.578708333     | 05-Jul-12 | 3.750208333     | 07-Aug-12 | 2.292145833     |
| 01-May-12 | 1.207114583     | 03-Jun-12 | 3.400041667     | 06-Jul-12 | 3.676614583     | 08-Aug-12 | 2.218197917     |
| 02-May-12 | 1.604135417     | 04-Jun-12 | 3.2811875       | 07-Jul-12 | 3.647708333     | 09-Aug-12 | 2.180385417     |
| 03-May-12 | 1.823583333     | 05-Jun-12 | 3.1925625       | 08-Jul-12 | 3.5848125       | 10-Aug-12 | 2.120229167     |
| 04-May-12 | 1.881770833     | 06-Jun-12 | 3.123854167     | 09-Jul-12 | 3.500833333     | 11-Aug-12 | 2.060395833     |
| 05-May-12 | 1.797395833     | 07-Jun-12 | 3.0710625       | 10-Jul-12 | 3.4160625       | 12-Aug-12 | 2.029697917     |
| 06-May-12 | 2.888604167     | 08-Jun-12 | 3.027583333     | 11-Jul-12 | 3.341125        | 13-Aug-12 | 2.006875        |
| 07-May-12 | 3.00190625      | 09-Jun-12 | 3.008416667     | 12-Jul-12 | 3.24690625      | 14-Aug-12 | 1.951333333     |
| 08-May-12 | 2.6414375       | 10-Jun-12 | 3.014020833     | 13-Jul-12 | 3.184739583     | 15-Aug-12 | 1.919114583     |
| 09-May-12 | 2.343395833     | 11-Jun-12 | 3.44753125      | 14-Jul-12 | 3.159895833     | 16-Aug-12 | 1.901895833     |
| 10-May-12 | 2.107427083     | 12-Jun-12 | 3.478989583     | 15-Jul-12 | 3.117104167     | 17-Aug-12 | 1.83678125      |
| 11-May-12 | 1.994083333     | 13-Jun-12 | 3.427447368     | 16-Jul-12 | 3.057010417     | 18-Aug-12 | 1.788489583     |
| 12-May-12 | 1.874291667     | 14-Jun-12 | 3.466872727     | 17-Jul-12 | 2.97803125      | 19-Aug-12 | 1.78125         |
| 13-May-12 | 1.771260417     | 15-Jun-12 | 3.530354167     | 18-Jul-12 | 2.941833333     | 20-Aug-12 | 1.734010417     |
| 14-May-12 | 1.707885417     | 16-Jun-12 | 3.520541667     | 19-Jul-12 | 2.94859375      | 21-Aug-12 | 1.6754375       |
| 15-May-12 | 1.7020625       | 17-Jun-12 | 3.506760417     | 20-Jul-12 | 2.884354167     | 22-Aug-12 | 1.63115625      |
| 16-May-12 | 1.639479167     | 18-Jun-12 | 3.852114583     | 21-Jul-12 | 2.817208333     | 23-Aug-12 | 1.59997561      |
| 17-May-12 | 1.58665625      | 19-Jun-12 | 4.545052083     | 22-Jul-12 | 2.733135417     | 24-Aug-12 | 1.810854167     |
| 18-May-12 | 1.594645833     |           | 4.922427083     | 23-Jul-12 | 2.650979167     | 25-Aug-12 | 1.717479167     |
| 19-May-12 | 1.61209375      | 21-Jun-12 | 4.826895833     | 24-Jul-12 | 2.888572917     | 26-Aug-12 | 1.65925         |

## Water Levels at PSC

| Date      | Water Level, ft |
|-----------|-----------------|-----------|-----------------|-----------|-----------------|-----------|-----------------|
| 27-Aug-12 | 1.598697917     | 14-Sep-12 | 1.271291667     | 02-Oct-12 | 1.277145833     | 20-Oct-12 | 1.179447917     |
| 28-Aug-12 | 1.53090625      | 15-Sep-12 | 1.251270833     | 03-Oct-12 | 1.283947917     | 21-Oct-12 | 1.17171875      |
| 29-Aug-12 | 1.491458333     | 16-Sep-12 | 1.2591875       | 04-Oct-12 | 1.304354167     | 22-Oct-12 | 1.184020833     |
| 30-Aug-12 | 1.4695          | 17-Sep-12 | 1.288145833     | 05-Oct-12 | 1.27090625      | 23-Oct-12 | 1.199520833     |
| 31-Aug-12 | 1.4504375       | 18-Sep-12 | 1.267625        | 06-Oct-12 | 1.267354167     | 24-Oct-12 | 1.233114583     |
| 01-Sep-12 | 1.424760417     | 19-Sep-12 | 1.271010417     | 07-Oct-12 | 1.254645833     | 25-Oct-12 | 1.286572917     |
| 02-Sep-12 | 1.399572917     | 20-Sep-12 | 1.27775         | 08-Oct-12 | 1.25725         | 26-Oct-12 | 1.237333333     |
| 03-Sep-12 | 1.396510417     | 21-Sep-12 | 1.272895833     | 09-Oct-12 | 1.279104167     | 27-Oct-12 | 1.20046875      |
| 04-Sep-12 | 1.3799375       | 22-Sep-12 | 1.2665          | 10-Oct-12 | 1.250708333     | 28-Oct-12 | 1.189447917     |
| 05-Sep-12 | 1.3785625       | 23-Sep-12 | 1.248270833     | 11-Oct-12 | 1.24896875      | 29-Oct-12 | 1.17571875      |
| 06-Sep-12 | 1.347447917     | 24-Sep-12 | 1.250666667     | 12-Oct-12 | 1.2155          | 30-Oct-12 | 1.185427083     |
| 07-Sep-12 | 1.354760417     | 25-Sep-12 | 1.2610625       | 13-Oct-12 | 1.227572917     | 31-Oct-12 | 1.182875        |
| 08-Sep-12 | 1.343375        | 26-Sep-12 | 1.2531875       | 14-Oct-12 | 1.256833333     | 01-Nov-12 | 1.18675         |
| 09-Sep-12 | 1.315739583     | 27-Sep-12 | 1.248302083     | 15-Oct-12 | 1.23984375      | 02-Nov-12 | 1.169083333     |
| 10-Sep-12 | 1.282041667     | 28-Sep-12 | 1.24965625      | 16-Oct-12 | 1.23196875      | 03-Nov-12 | 1.161375        |
| 11-Sep-12 | 1.280927083     | 29-Sep-12 | 1.255604167     | 17-Oct-12 | 1.215854167     | 04-Nov-12 | 1.154229167     |
| 12-Sep-12 | 1.3051875       | 30-Sep-12 | 1.253885417     | 18-Oct-12 | 1.197229167     | 05-Nov-12 | 1.151958333     |
| 13-Sep-12 | 1.292635417     | 01-Oct-12 | 1.257677083     | 19-Oct-12 | 1.190989583     | 06-Nov-12 | 1.178157895     |