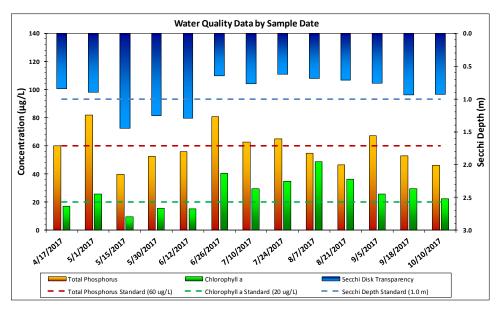

## Lake and Watershed Characteristics

27018401 DNR# 1,585 Acres Watershed Area 370 Acres Lake Area 100% Percent Littoral Area Average Depth 5.2 ft. Maximum Depth 10.3 ft. 4.3:1 Watershed Area:Lake Area Proposed 2016 Impairment Classification Provisional Shallow Lake Classification