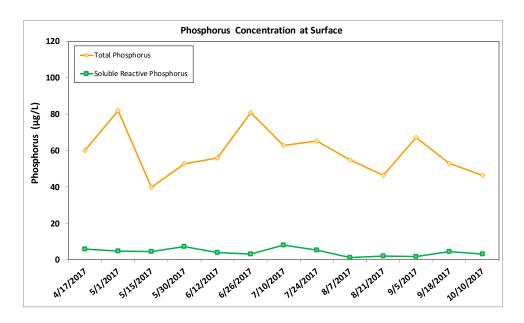

## Lake and Watershed Characteristics

27018401 DNR# 1,585 Acres Watershed Area 370 Acres Lake Area 100% Percent Littoral Area Average Depth 5.2 ft. Maximum Depth 10.3 ft. 4.3:1 Watershed Area:Lake Area Proposed 2016 Impairment Classification Provisional Shallow Lake Classification