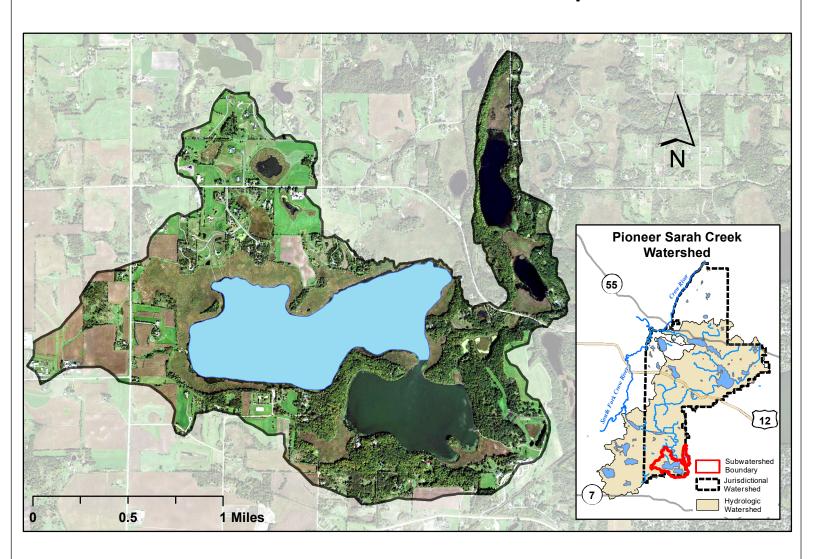

## **Whaletail North Watershed Map**

## Lake and Watershed Characteristics

27018401 DNR# 1,585 Acres Watershed Area 370 Acres Lake Area 100% Percent Littoral Area Average Depth 5.2 ft. Maximum Depth 10.3 ft. 4.3:1 Watershed Area:Lake Area Proposed 2016 Impairment Classification Provisional Shallow Lake Classification