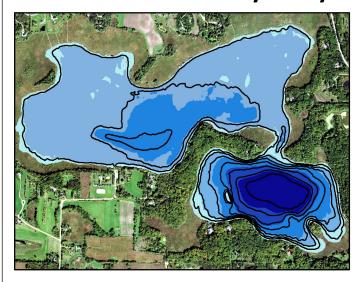

## **Whaletail North Watershed Map**



## **Whaletail North Bathymetry**



## Lake and Watershed Characteristics

27018401 DNR# 1,585 Acres Watershed Area 370 Acres Lake Area 100% Percent Littoral Area Average Depth 5.2 ft. Maximum Depth 10.3 ft. 4.3:1 Watershed Area:Lake Area Proposed 2016 Impairment Classification Provisional Shallow Lake Classification

Water Resource Department Map Created: 11/24/2017 Revised Date: 12/6/2017









| Whaletail North Water Quality Report Card |        |        |        |              |
|-------------------------------------------|--------|--------|--------|--------------|
| Year                                      | TP     |        | Secchi | Avg<br>Grade |
| 2000                                      | D      | В      | F      | D+           |
| 2001                                      |        |        |        |